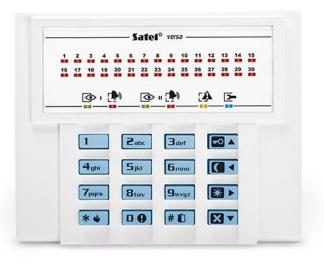

## VERSA-LED-BL

LED KEYPAD FOR VERSA PANELS

The VERSA-LED-BL keypad is designed for everyday operation of the systems based on the VERSA alarm control panels. In this device, the status of the alarm system is indicated by LEDs, which provides the user with clear information about the operation performed. The LEDs are grouped into two sections. The first of them (6 LEDs: two green, two red, one yellow and one blue) is used to present the status of the system and its partitions. The other section consists of 30 numbered red LEDs, which indicate the status of zones and show how much time has elapsed since the end of entry/exit delay countdown in the given partition. Occurrence of selected events can also be signaled audibly.

The keypad incorporates suitably designated function buttons. They allow you to directly trigger the alarms (PANIC, FIRE and AUX) and quickly enter the selected arm mode. The backlit keys make the device easy to use even in locations with low light.

The keypad comes in two color versions: **VERSA–LED–BL** (blue) and **VERSA–LED–GR** (green).

- LED indicators for zones, system and partitions status
- quick selection of arming modes with dedicated buttons
- PANIC, FIRE and MEDICAL hold-down alarms
- keypad backlight