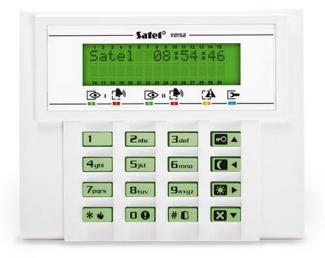

## **VERSA-LCD-GR**

LCD KEYPAD FOR VERSA PANELS

The VERSA-LCD-GR keypad is intended for daily operation of the VERSA systems. With the LCD display showing text messages, even advanced functionalities of the alarm control unit are simple and convenient. Its additional advantage are designated function buttons which allow to directly trigger the alarms (PANIC, FIRE and AUX) and quickly enter the selected arm mode (away/stay day/stay night). The keypad comes in two color versions: VERSA-LCD-BL (blue) and VERSA-LCD-GR (green).

- easily readable LCD display
- LED indicators for system and partitions status
- quick selection of arming modes with designated buttons
- PANIC, FIRE and MEDICAL hold-down alarms
- keypad and display backlight
- built-in buzzer
- self indication of communication loss