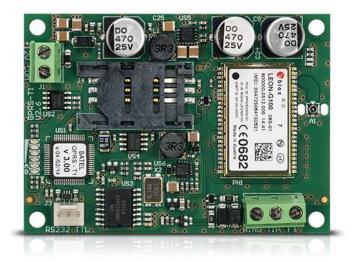

## GPRS-T1

GPRS/SMS REPORTING TRANSMITTER

The **GPRS–T1** communication module is used to provide GPRS monitoring and text messaging functions via control panels equipped with a phone dialler provided by any manufacturer.

- telephone line monitoring conversion to GPRS/SMS transmission, compatible with any panel
- automatic fallback to SMS reporting in case of GPRS failure
- SMS/CLIP personal messaging
- support for CLIP test transmissions
- communication failure indication

## TECHNICAL DATA

| Environmental class               | Ш          |
|-----------------------------------|------------|
| Max. current consumption          | 220 mA     |
| Weight                            | 184 g      |
| Current capacity of the FT output | 50 mA      |
| Standby mode current consumption  | 50 mA      |
| Board dimensions                  | 80 x 57 mm |
| Operating temperature range       | -10+55 °C  |
| Nominal supply voltage (±15%)     | 12 V DC    |
|                                   |            |