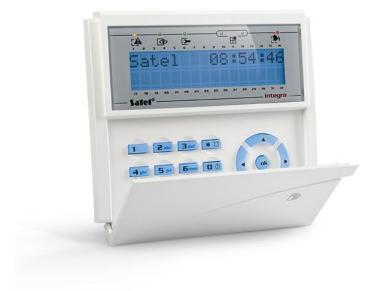

## LCD KEYPAD FOR INTEGRA CONTROL PANELS

LCD keypads are designed for daily operation of **INTEGRA** systems. With the display that shows text messages, even advanced functions of the alarm control unit are simple and convenient to use. Additionally, the built-in proximity card reader allows system operation without the need to enter a password.

The keypad is available in three versions, differing in the colour of the keypad and display backlight: white (INT–KLCDR–W), blue (INT–KLCDR–BL), and green (INT–KLCDR–GR).

- keypad and display backlight in blue
- LEDs indicating system status
- PANIC, FIRE, and AUX alarms triggered by holding down keys
- buzzer for acoustic signaling
- 2 zones
- indication of communication loss with the control panel
- RS-232 port for use with the GUARDX software
- · proximity card reader