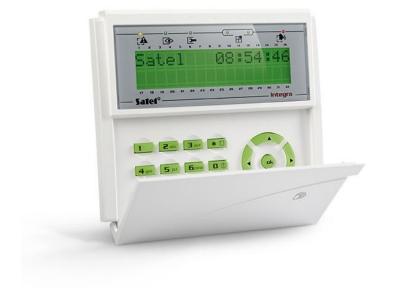

## LCD KEYPAD FOR INTEGRA CONTROL PANELS

LCD keypads are designed for daily operation of **INTEGRA** systems. With the display that shows text messages, even advanced functions of the alarm control unit are simple and convenient to use. Additionally, the built–in proximity card reader allows system operation without the need to enter a password.

The keypad is available in three versions, differing in the colour of the keypad and display backlight: white (INT–KLCDR–W), blue (INT–KLCDR–BL), and green (INT–KLCDR–GR).

- keypad and display backlight in green
- LEDs indicating system status
- PANIC, FIRE, and AUX alarms triggered by holding down keys
- buzzer for acoustic signaling
- 2 zones
- indication of communication loss with the control panel
- RS-232 port for use with the **GUARDX** software
- proximity card reader