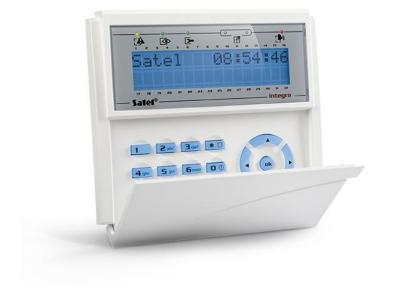

## LCD KEYPAD FOR INTEGRA CONTROL PANELS

LCD keypads are designed for daily operation of **INTEGRA** systems. With the display that shows text messages, even advanced functions of the alarm control unit are simple and convenient to use.

The keypad is available in three versions, differing in the colour of the keypad and display backlight: white (INT–KLCD–W), blue (INT–KLCD–BL), and green (INT–KLCD–GR).

- keypad and display backlight in blue
- LEDs indicating system status
- PANIC, FIRE, and AUX alarms triggered by holding down keys
- buzzer for acoustic signaling
- 2 zones
- indication of communication loss with the control panel
- RS-232 port for use with the **GUARDX** software