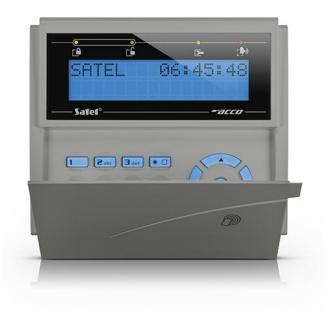

## LCD KEYPAD

ACCO-KLCDR-BG is a keypad being part of the **ACCO** and **ACCO NET** access control system. Its operating modes are indicated by displayed messages as well as by LED indicators. The keypad allows user identification by means of code entered using the keys or by using personal proximity passive transponders, such as cards, tags, etc. Backlighting of the keys and LCD ensure comfortable use even in low light conditions.

The **ACCO–KLCDR** keypad is available in three versions differing in the color of the key and display backlight and the color of the housing:

- ACCO-KLCDR-W white backlight, white housing
- ACCO-KLCDR-BW blue backlight, white housing
- ACCO-KLCDR-BG blue backlight, gray housing.
- large, easy to read backlit LCD display
- access authorization with code and/or proximity card
- support for cards, tags and other 125 kHz passive transponders
- LED indicators for door and controller status indication
- built-in buzzer for acoustic feedback
- display and keypad backlight
- tamper protection